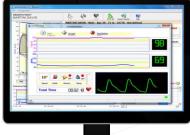

### MAIN FEATURES

Windows-based solution, direct integration with your EHR/EMR.

Real time test include Spirometry and Oximetry Standardized communication in HL7 or

Exchange Protocol.

Select patient info directly from your own EHR/EMR

Spirometry test: FVC-Pre, FVC-Post, VC-Pre Oximetry Test: SpO2 (%), Pulse (BPM)