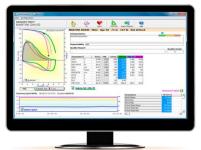

### MAIN FEATURES

Windows-based solution for Spirometry, Oximetry and Telemedicine.

Wide range of predicted sets and values, including GLI Predicted sets, LLN and Z-score. Embedded EHR/EMR

NET VERSION available, share one database between different PC workstations.

connectivity.

### MAIN FEATURES

Windows-based solution, direct integration with your EHR/EMR.

Real time test include Spirometry and Oximetry Standardized communication in HL7 or

Exchange Protocol.

Select patient info directly from your own EHR/EMR