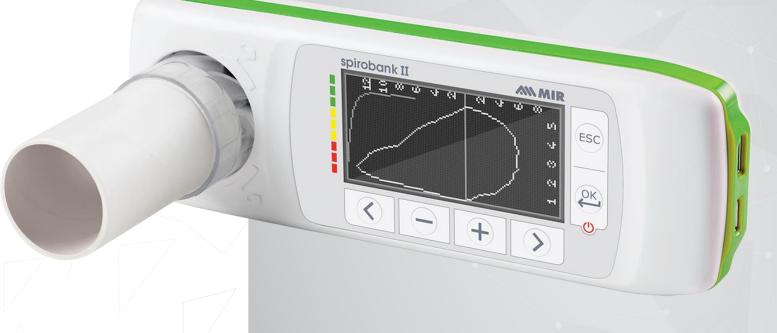

# **REAL-TIME**

Spirometry: FVC, VC, IVC, MVV, PRE/POST Bronchodilator comparison

# SPIROMETRY **PARAMETERS**

FVC, FEV1, FEV1%, PEF, FEF25-75, FET, Extrap. Volume, Estimated Lung Age, VC, IVC, IC, ERV

# CARRY **EVERYWHERE**

Internal Storage up to 10.000 Spirometry tests

Long lasting Lithium battery, rechargeable via **USB** 

High resolution backlight display

Carrying case included