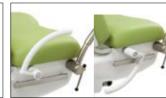

## **Options**

- 2 auxiliary electric sockets IPX4 in the base (300W)
- Back-up battery (for brief movement in the absence of power supply)
- Colposcope support arm, with anti-crushing safety feature
- Doctor footrest
- Electrically controlled footrests with arc supports
- Electrically heated seat upholstery
- External wheels Ø 50mm
- Fireproof and antistatic fabric available
- Foot pedal with 3 user profiles, 1 preset program + 3 programmable positions for each profile
- Footrests with arc supports and 3-lever adjustment
- Göpel leg holders with 3 levers

**Doctor footrest** 

**Electrical footrest** 

Extractable leg-rest

Foot pedal

Footrest arc support vith 3 levers

Gopel leg holders with 3 levers

Gopel leg holders with 2 levers and vertical adjustment

Infusion armrest