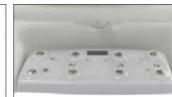

## Standard features

- Electric movement up, down, Trendelenburg, reverse Trendelenburg and backrest recline
- Paper roll holder 60 cm
- Pushbutton control
- Security stops
- Soft start and stop
- Stainless steel 2L basin
- Wrapping seamless upholsteries with antimicrobial feature (different colors available)