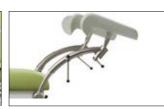

## **Options**

- 2 auxiliary electric sockets IPX4 in the base (300W)
- Back-up battery (for brief movement in the absence of power supply)
- Colposcope support arm, with anti-crushing safety feature
- Doctor footrest
- Electrically controlled footrests with arc supports
- Electrically heated seat upholstery
- External wheels Ø 50mm
- Fireproof and antistatic fabric available
- Foot pedal with 3 user profiles, 1 preset program + 3 programmable positions for each profile
- Footrests with arc supports and 3-lever adjustment
- Göpel leg holders with 3 levers

- Göpel leg holders with 2 levers and vertical lowering
- Infusion transfusion armrest
- Instrument tray
- Integrated extractable leg-rest
- Magnetic headrest cushion
- Memory Foam upholstery
- Movable patient side handles
- Pedal control with display
- Quick Release system for emergency backrest manual lowering
- Round basin for urological visits with valve
- Slow mode for precision, ultra-slow patient positioning / available with foot pedal only
- Tool holder lateral bars

**Doctor footrest** 

**Electrical footrest** 

Extractable leg-rest

Foot pedal

Footrest arc support vith 3 levers

Gopel leg holders with 3 levers

Gopel leg holders with 2 levers and vertical adjustment

Infusion armrest