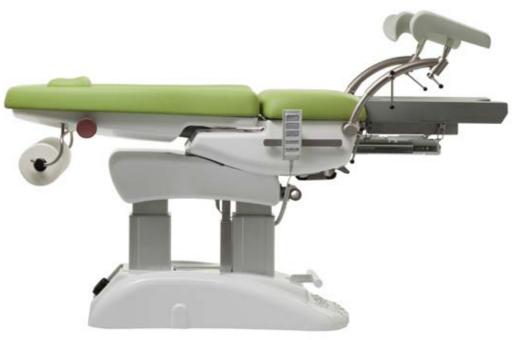

## Standard features

- Electric movement up, down, Trendelenburg, reverse Trendelenburg and backrest recline
- Paper roll holder 60 cm
- Pushbutton control
- Security stops
- Soft start and stop
- Stainless steel 2L basin
- Wrapping seamless upholsteries with antimicrobial feature (different colors available)

## **Options**

- 2 auxiliary electric sockets IPX4 in the base (300W)
- Back-up battery (for brief movement in the absence of power supply)
- Colposcope support arm, with anti-crushing safety feature
- Doctor footrest
- Electrically controlled footrests with arc supports
- Electrically heated seat upholstery
- External wheels Ø 50mm
- Fireproof and antistatic fabric available
- Foot pedal with 3 user profiles, 1 preset program + 3 programmable positions for each profile
- Footrests with arc supports and 3-lever adjustment
- Göpel leg holders with 3 levers

- Göpel leg holders with 2 levers and vertical lowering
- Infusion transfusion armrest
- Instrument tray
- Integrated extractable leg-rest
- Magnetic headrest cushion
- Memory Foam upholstery
- Movable patient side handles
- Pedal control with display
- Quick Release system for emergency backrest manual lowering
- Round basin for urological visits with valve
- Slow mode for precision, ultra-slow patient positioning / available with foot pedal only
- Tool holder lateral bars