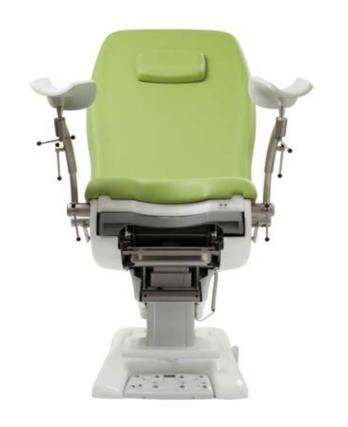

## Standard features

- Electric movement up, down, Trendelenburg, reverse Trendelenburg and backrest recline
- Paper roll holder 60 cm
- Pushbutton control
- Security stops
- Soft start and stop
- Stainless steel 2L basin
- Wrapping seamless upholsteries with antimicrobial feature (different colors available)

## **Options**

- 2 auxiliary electric sockets IPX4 in the base (300W)
- Back-up battery (for brief movement in the absence of power supply)
- Colposcope support arm, with anti-crushing safety feature
- Doctor footrest
- Electrically controlled footrests with arc supports
- Electrically heated seat upholstery
- External wheels Ø 50mm
- Fireproof and antistatic fabric available
- Foot pedal with 3 user profiles, 1 preset program + 3 programmable positions for each profile
- Footrests with arc supports and 3-lever adjustment
- Göpel leg holders with 3 levers

- Göpel leg holders with 2 levers and vertical lowering
- Infusion transfusion armrest
- Instrument tray
- Integrated extractable leg-rest
- Magnetic headrest cushion
- Memory Foam upholstery
- Movable patient side handles
- Pedal control with display
- Quick Release system for emergency backrest manual lowering
- Round basin for urological visits with valve
- Slow mode for precision, ultra-slow patient positioning / available with foot pedal only
- Tool holder lateral bars