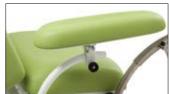

- Göpel leg holders with 2 levers and vertical lowering
- Infusion transfusion armrest
- Instrument tray
- Integrated extractable leg-rest
- Magnetic headrest cushion
- Memory Foam upholstery
- Movable patient side handles
- Pedal control with display
- Quick Release system for emergency backrest manual lowering
- Round basin for urological visits with valve
- Slow mode for precision, ultra-slow patient positioning / available with foot pedal only
- Tool holder lateral bars

Instrument tray

Magnetic headrest cushion

Memory Foam upholstery

Movable patient handles

Paper roll

**Quick Release** 

Stainless steel 2L basin

Tool holder lateral bars