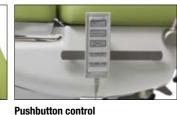

## Standard features

- Electric movement up, down, Trendelenburg, reverse Trendelenburg and backrest recline
- Paper roll holder 60 cm
- Pushbutton control
- Security stops
- Soft start and stop
- Stainless steel 2L basin
- Wrapping seamless upholsteries with antimicrobial feature (different colors available)