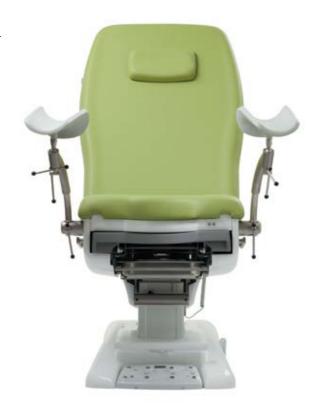

## **SERENITY NEXT**

GYNECOLOGICAL EXAMINATIONS & DIAGNOSTIC HYSTEROSCOPY LASER TREATMENTS MEDICALLY ASSISTED PROCREATION

OBSTETRICS EXAMINATIONS & MONITORING PROCTOLOGY SCREENING & COLPOSCOPY MONITORING

ULTRASOUND DIAGNOSTIC UROLOGY

Reassuring design, ergonomics and functionality. Lifting capacity up to 250 kg. Easy treating and advanced features. Maximum comfort for both operator and patients.

## Standard features

- Electric movement up, down, Trendelenburg, reverse Trendelenburg and backrest recline
- Paper roll holder 60 cm
- Pushbutton control
- Security stops
- Soft start and stop
- Stainless steel 2L basin
- Wrapping seamless upholsteries with antimicrobial feature (different colors available)