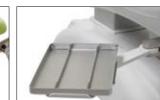

- Göpel leg holders with 2 levers and vertical lowering
- Infusion transfusion armrest
- Instrument tray
- Integrated extractable leg-rest
- Magnetic headrest cushion
- Memory Foam upholstery
- Movable patient side handles
- Pedal control with display
- Quick Release system for emergency backrest manual lowering
- Round basin for urological visits with valve
- Slow mode for precision, ultra-slow patient positioning / available with foot pedal only
- Tool holder lateral bars

Instrument tray

Magnetic headrest cushion

Memory Foam upholstery

Movable patient handles

Paper roll

**Quick Release** 

Stainless steel 2L basin

Tool holder lateral bars