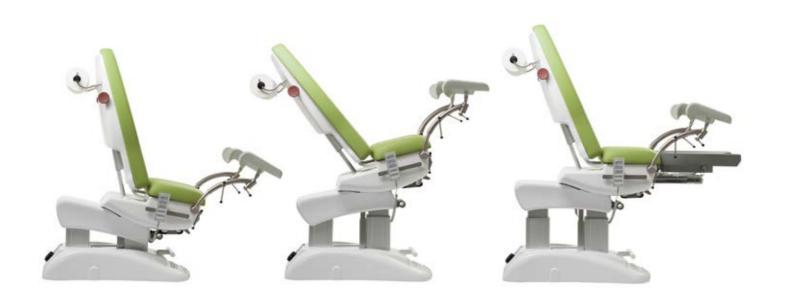

ULTRASOUND DIAGNOSTIC UROLOGY

Reassuring design, ergonomics and functionality. Lifting capacity up to 250 kg. Easy treating and advanced features. Maximum comfort for both operator and patients.

## Standard features

- Electric movement up, down, Trendelenburg, reverse Trendelenburg and backrest recline
- Paper roll holder 60 cm
- Pushbutton control
- Security stops
- Soft start and stop
- Stainless steel 2L basin
- Wrapping seamless upholsteries with antimicrobial feature (different colors available)

## **Options**

- 2 auxiliary electric sockets IPX4 in the base (300W)
- Back-up battery (for brief movement in the absence of power supply)
- Colposcope support arm, with anti-crushing safety feature
- Doctor footrest
- Electrically controlled footrests with arc supports
- Electrically heated seat upholstery
- External wheels Ø 50mm
- Fireproof and antistatic fabric available
- Foot pedal with 3 user profiles, 1 preset program + 3 programmable positions for each profile
- Footrests with arc supports and 3-lever adjustment
- Göpel leg holders with 3 levers

- Göpel leg holders with 2 levers and vertical lowering
- Infusion transfusion armrest
- Instrument tray
- Integrated extractable leg-rest
- Magnetic headrest cushion
- Memory Foam upholstery
- Movable patient side handles
- Pedal control with display
- Quick Release system for emergency backrest manual lowering
- Round basin for urological visits with valve
- Slow mode for precision, ultra-slow patient positioning / available with foot pedal only
- Tool holder lateral bars