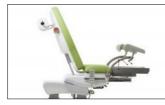

ULTRASOUND DIAGNOSTIC UROLOGY

Reassuring design, ergonomics and functionality. Lifting capacity up to 250 kg. Easy treating and advanced features. Maximum comfort for both operator and patients.

## Standard features

- Electric movement up, down, Trendelenburg, reverse Trendelenburg and backrest recline
- Paper roll holder 60 cm
- Pushbutton control
- Security stops
- Soft start and stop
- Stainless steel 2L basin
- Wrapping seamless upholsteries with antimicrobial feature (different colors available)