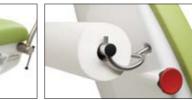

## Standard features

- Electric movement up, down, Trendelenburg, reverse Trendelenburg and backrest recline
- Paper roll holder 60 cm
- Pushbutton control
- Security stops
- Soft start and stop
- Stainless steel 2L basin
- Wrapping seamless upholsteries with antimicrobial feature (different colors available)

Instrument tray

Magnetic headrest cushion

Memory Foam upholstery

Movable patient handles

Paper roll

**Quick Release** 

Stainless steel 2L basin

Tool holder lateral bars