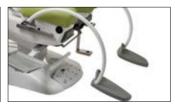

## **Options**

- 2 auxiliary electric sockets IPX4 in the base (300W)
- Back-up battery (for brief movement in the absence of power supply)
- Colposcope support arm, with anti-crushing safety feature
- Doctor footrest
- Electrically controlled footrests with arc supports
- Electrically heated seat upholstery
- External wheels Ø 50mm
- Fireproof and antistatic fabric available
- Foot pedal with 3 user profiles, 1 preset program + 3 programmable positions for each profile
- Footrests with arc supports and 3-lever adjustment
- Göpel leg holders with 3 levers

- Göpel leg holders with 2 levers and vertical lowering
- Infusion transfusion armrest
- Instrument tray
- Integrated extractable leg-rest
- Magnetic headrest cushion
- Memory Foam upholstery
- Movable patient side handles
- Pedal control with display
- Quick Release system for emergency backrest manual lowering
- Round basin for urological visits with valve
- Slow mode for precision, ultra-slow patient positioning / available with foot pedal only
- Tool holder lateral bars

**Doctor footrest** 

**Electrical footrest** 

Extractable leg-rest

Foot pedal

Footrest arc support vith 3 levers

Gopel leg holders with 3 levers

Gopel leg holders with 2 levers and vertical adjustment

Infusion armrest

Instrument tray

Magnetic headrest cushion

Memory Foam upholstery

Movable patient handles

Paper roll

**Quick Release** 

Stainless steel 2L basin

Tool holder lateral bars